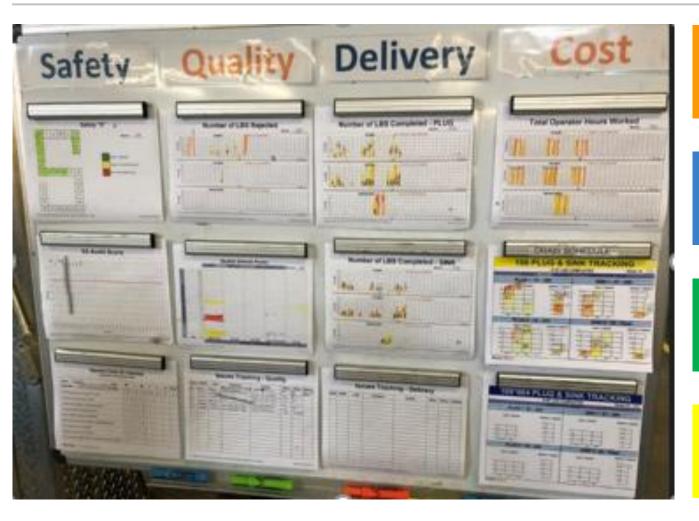

## Example – Daily Visual Management (SQDC) Implementation

SQDC is used to sustain the gains resulting from lean implementations and to set up the baseline for further improvements through cross functional collaboration. SQDC is typically the last step in our lean transformation approach.

**SAFETY** 

Are we running the cell safely?

**QUALITY** 

Are we meeting Quality Target as designed?

**DELIVERY** 

Are we meeting Delivery Target as designed?

**COST** 

Are we following Labor Plans as designed?